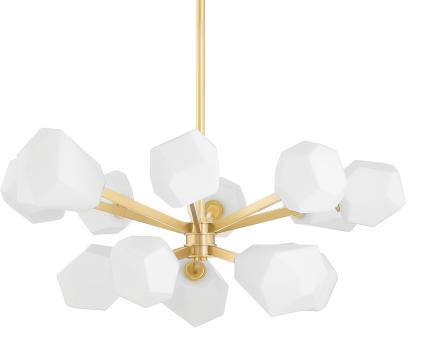

# TRING

Tring's whimsical shade shape draws the eye and sparks the imagination. Gem-like, asymmetrical opal matte glass shades extend from sleek geometric metal work, creating stunning bursts of light when lit. A multifaceted work of art, Tring is available as a 4-light wall sconce 1-light flush mount, or 13-light chandelier in Aged Brass or Polished Nickel.

## DIMENSIONS

Height: 16" Width/Diameter: 35.25" Minimum Height: 22" Maximum Height: 67.75" Canopy/Backplate: 5.75" Hanging Type: 1-3" / 1-6" / 1-12" / 2-18" Stems Product Weight: 30.32lb Canopy/Backplate Shape: Hexagon Sloped Ceiling Compatible: Yes Living Finish: No Uplight Only: No

## Shade

Shade 1: Glass Shade 1 Finish: Opal Etched Shade 1 Top Width: 5.5" Shade 1 Height: 5.75"