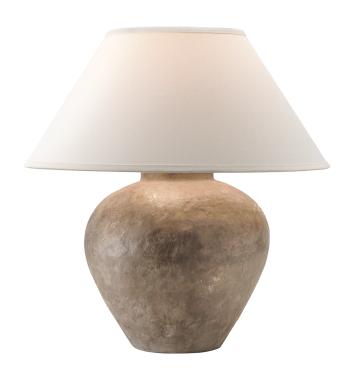

#### PTL1009

Inspired by the sun-soaked beaches of southern Italy, the Calabria family of table lamps features earthy, textural finishes and curvy silhouettes. The large conical linen shades complement the rustic appearance of these treasures. Layered together, they bring an organic beauty into any space.

#### **DIMENSIONS**

Height: 23"
Width/Diameter: 22"
Canopy/Backplate: 13.25"
Product Weight: 22.1lb

Canopy/Backplate Shape: Round Sloped Ceiling Compatible: No

Living Finish: No Uplight Only: No

#### Shade

Shade 1: Linen

Shade 1 Top Width: 10" Shade 1 Bottom L/W: 0" / 22" Shade 1 Height: 10"