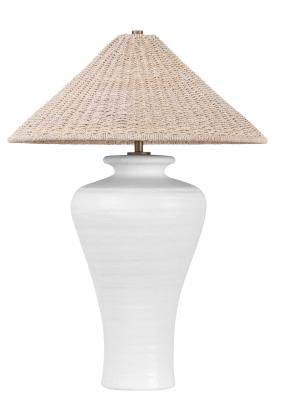

PEZANTE PTL1029-PBR/CLW

Designed in honor of the matriarchal figure in Julie Dash's "Daughters of the Dust," the Pezante lamp is a vision of regal, coastal elegance. Elements of the novel are translated into design features, with the ceramic urn-shaped base inspired by white dresses and the bleached Abaca shade recalling straw hats. Rooted in heritage yet with contemporary simplicity, Pezante writes a new story for modern spaces. Part of our Loft and Thought collection.

## FINISHES

PATINA BRASS w/ CERAMIC LOFT WHITE Coastal Suitable Finish (EPM): No