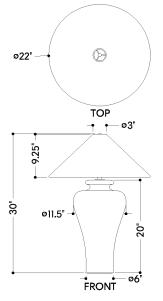

## DIMENSIONS

Height: 30" Width/Diameter: 22" Canopy/Backplate: 6" Product Weight: 25.3lb Canopy/Backplate Shape: Round Sloped Ceiling Compatible: No Living Finish: No Uplight Only: No

#### Shade

Shade 1: Abaca Shade 1 Finish: Bleached Shade 1 Top Width: 3" Shade 1 Bottom L/W: 0" / 22" Shade 1 Height: 9.25"