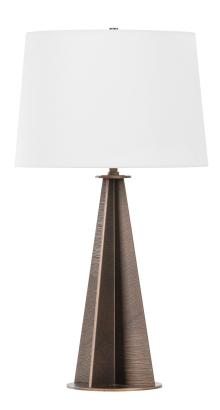

# PTL1130-BRL

Finn is all about graphic linework and angular forms. The fin-shaped body of the lamp, created entirely from flat planes of metal, features a diagonal composition of textures, which are debossed into the surface. The Bronze Leaf finish is complemented by the grained Off-White Linen shade, adding to the overall rustic nature of the fixture.

# **BRONZE LEAF**

Coastal Suitable Finish (EPM): No