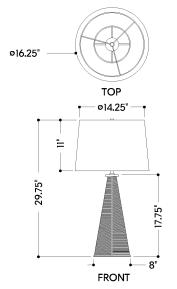

#### **DIMENSIONS**

Height: 30"

Width/Diameter: 16.25" Canopy/Backplate: 8" Product Weight: 16.5lb

Canopy/Backplate Shape: Round Sloped Ceiling Compatible: No

Living Finish: No Uplight Only: No

# Shade

Shade 1: Linen

Shade 1 Finish: Off White Shade 1 Top Width: 14.25" Shade 1 Bottom L/W: 0" / 16.25"

Shade 1 Height: 11"