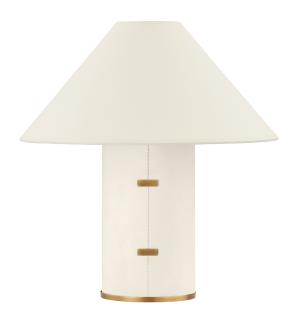

## PTL1315-PBR

Characterized by its parchment-wrapped body, stitch detailing, and clasp-like Patina Brass accents, Bond is both relaxed and refined. Light filters through the tapered parchment shade, creating a warm, ambient glow that adds to the design's natural, organic feel. Bond is available in two sizes, delivering a clean, elevated aesthetic to a variety of spaces.

#### **DIMENSIONS**

Height: 15"

Width/Diameter: 14" Canopy/Backplate: 5" Product Weight: 6.75lb

Canopy/Backplate Shape: Round Sloped Ceiling Compatible: No

Living Finish: No Uplight Only: No