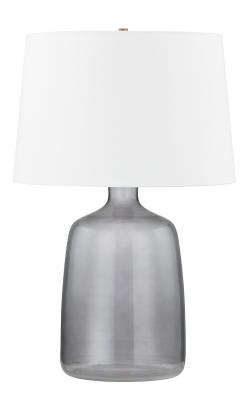

# PTL1325-PBR

Artesia combines a vintage silhouette with contemporary color. Inspired by antique glass vessels, the sleek, sculptural base is made from smoked plated glass for a modern yet organic style. The twisted black fabric cord and subtle Patina Brass accent add a touch of formality. This effortlessly chic table lamp has a neutral palette that blends with many interiors.

#### **DIMENSIONS**

Height: 24.5" Width/Diameter: 16" Product Weight: 2.51lb Sloped Ceiling Compatible: No

Living Finish: No Uplight Only: No

# Shade

Shade 1: Linen

Shade 1 Finish: Off White Shade 1 Top Width: 14" Shade 1 Bottom L/W: 0" / 16" Shade 1 Height: 10.5"