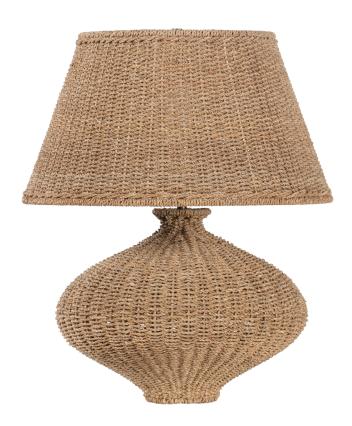

#### PTL1426-PBR

Celebrating the beauty of imperfection, the sculptural Nette lamp features an asymmetrical body and tapered shade in all-over natural woven Abaca. The shapely silhouette gives Nette a rustic presence, while the Patina Brass finish adds to the warm aura surrounding the piece. Place Nette on a console, desk, or end table for an instant dose of artistry. Part of our Loft and Thought collection.

\*Due to the one-of-a-kind nature of the medium, exact colors and patterns may vary slightly from the image shown.