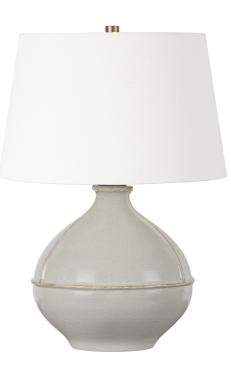

# SALVAGE PTL1624-PBR/CPS

Inspired by rustic pottery, this table lamp's beautifully shaped base is crafted of pale sage ceramic giving it an earthy pale green tone. The off white linen shade pairs naturally and casts a soft glow. Raised seamlines and a reactive glaze that allows hints of the natural ceramic to peek through, give the fixture a hand-thrown, crafted feel. Part of our Lauren Liess collection.

#### PATINA BRASS w/ CERAMIC PALE SAGE Coastal Suitable Finish (EPM): No

## Shade

Shade 1: Linen Shade 1 Finish: Off White Shade 1 Top Width: 15" Shade 1 Bottom L/W: 0" / 18" Shade 1 Height: 11"