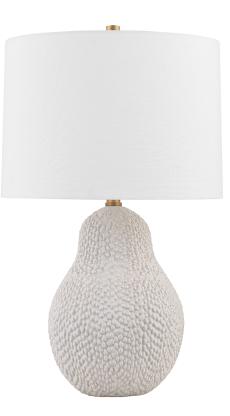

# CRATER PTL2525-PBR/CSD

Inspired by the shape and outer covering of the jackfruit, this table lamp's smooth silhouette, and beautiful texture bring a warm, natural feeling to any table. Light from the white linen shade highlights the golden flecks in the Ceramic White Gold base.

## PATINA BRASS w/ CERAMIC SATIN WHITE

GOLD Coastal Suitable Finish (EPM): No