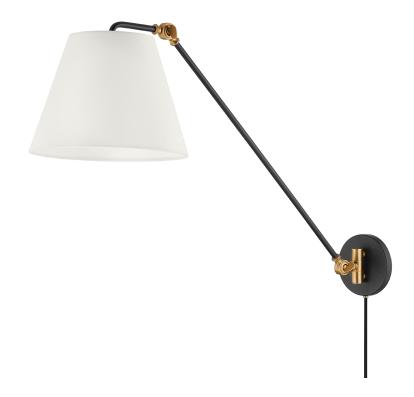

# PTL2627-PBR/TBK

Navin's slender Textured Black arms and tapered white-linen drum shades get an industrial-inspired upgrade with mechanical parts in Patina Brass. Both the arm and shade angles of the floor lamp, chandelier, and sconce are fully adjustable to provide customized lighting for any space.

# PATINA BRASS w/ TEXTURE BLACK

Coastal Suitable Finish (EPM): No

#### **DIMENSIONS**

Height: 27.25" Width/Diameter: 12.5" Canopy/Backplate: 5.5" Product Weight: 4.29lb

Extension: 32"
Top to Center: 23.75"

Canopy/Backplate Shape: Round Sloped Ceiling Compatible: No

Living Finish: No Uplight Only: No

# Shade

Shade 1: Linen

Shade 1 Top Width: 6.75" Shade 1 Bottom L/W: 0" / 12.5" Shade 1 Height: 9.25"