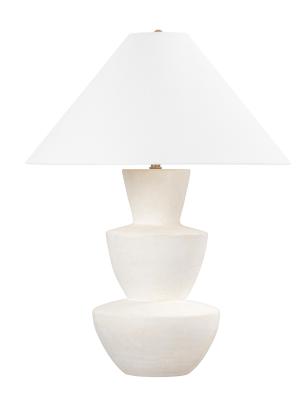

## PTL4930-PBR/CIX

A series of three stacked, bowl-like shapes in ivory texture ceramic give this table lamp an organic, hand-crafted silhouette. The tapered off-white linen shade and Patina Brass accents add to the warm, natural beauty. Style this modern organic lamp on accent and side tables to bring a clean, fresh feel to the entryway, bedroom, and other living spaces.