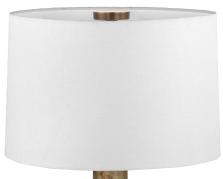

#### PTL5128-PBR

Handmade in India yet inspired by modern Japanese pottery, the Terron lamp is a multicultural vision of artisanal beauty. This family features two distinct lamp shapes that complement each other in both material and form and pair well in a room. Earthy yet luxurious, the glass has a high luster and tonal variation. A simple white linen shade ensures that Terron's base remains the focal point.

#### Shade

Shade 1: Fabric

Shade 1 Finish: White Linen 1 Shade 1 Top Width: 17.25" Shade 1 Bottom L/W: 0" / 18" Shade 1 Height: 11.5"