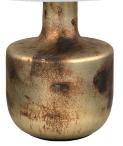

#### PTL5128-PBR

Handmade in India yet inspired by modern Japanese pottery, the Terron lamp is a multicultural vision of artisanal beauty. This family features two distinct lamp shapes that complement each other in both material and form and pair well in a room. Earthy yet luxurious, the glass has a high luster and tonal variation. A simple white linen shade ensures that Terron's base remains the focal point.

\*Due to the one-of-a-kind nature of the medium, exact colors and patterns may vary slightly from the image shown.

# PATINA BRASS

Coastal Suitable Finish (EPM): No