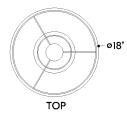

#### **DIMENSIONS**

Height: 27.5" Width/Diameter: 18" Canopy/Backplate: 8.5" Product Weight: 5.07lb

Canopy/Backplate Shape: Round Sloped Ceiling Compatible: No

Living Finish: No Uplight Only: No

#### Shade

Shade 1: Fabric

Shade 1 Finish: White Linen 1 Shade 1 Top Width: 17.25" Shade 1 Bottom L/W: 0" / 18" Shade 1 Height: 11.5"