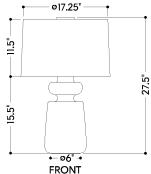

#### **DIMENSIONS**

Height: 27.5" Width/Diameter: 18" Canopy/Backplate: 8.5" Product Weight: 5.07lb

Canopy/Backplate Shape: Round Sloped Ceiling Compatible: No

Living Finish: No Uplight Only: No

#### Shade

Shade 1: Fabric

Shade 1 Finish: White Linen 1 Shade 1 Top Width: 17.25" Shade 1 Bottom L/W: 0" / 18" Shade 1 Height: 11.5"