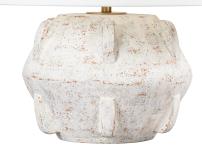

## PTL7519-PBR/CWT

Reminiscent of ancient pottery unearthed, Vanda features a rounded base in a whitewash ceramic finish, giving this table lamp its wonderful weathered look. The wide white linen drum shade casts a warm glow that shines onto the base below. Add this lamp to any tabletop to bring an earthy, organic style to a space.

## **PATINA BRASS**

Coastal Suitable Finish (EPM): No