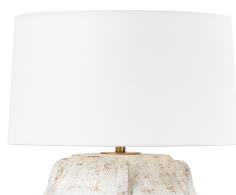

## PTL7519-PBR/CWT

Reminiscent of ancient pottery unearthed, Vanda features a rounded base in a whitewash ceramic finish, giving this table lamp its wonderful weathered look. The wide white linen drum shade casts a warm glow that shines onto the base below. Add this lamp to any tabletop to bring an earthy, organic style to a space.

## Shade

Shade 1: Linen

Shade 1 Finish: Off White Shade 1 Top Width: 15.5" Shade 1 Bottom L/W: 0" / 16.5"

Shade 1 Height: 9"