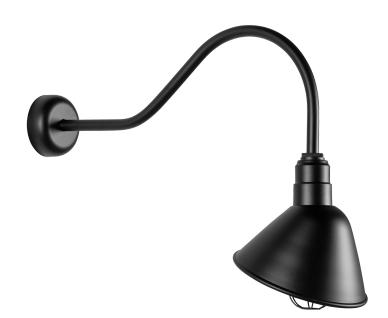

# SAN BRUNO

A powerful interior or exterior wall light with a classic RLM shade, San Bruno provides an elevated take on industrial style. Featuring a curved gooseneck arm that extends from a circular wall mount, it angles light towards the wall, reducing glare. This highly practical, timeless fixture is available in a Matte Black finish.

### MATTE BLACK

Coastal Suitable Finish (EPM): No

#### **DIMENSIONS**

Height: 24.81"

Width/Diameter: 11.69"

Length: 33.54" Product Weight: 8lb

Sloped Ceiling Compatible: No

Living Finish: No Uplight Only: No