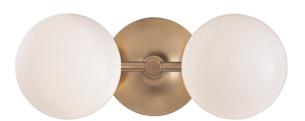

#### AGED BRASS

Coastal Suitable Finish (EPM): No

## **DIMENSIONS**

Height: 5"

Width/Diameter: 13" Canopy/Backplate: 4.5" Product Weight: 3lb Extension: 7.75" Top to Center: 6.5"

Canopy/Backplate Shape: Round Sloped Ceiling Compatible: No

Living Finish: No Uplight Only: No

### Shade

Shade 1: Glass

Shade 1 Finish: Opal Shiny Shade 1 Top Width: 1.25"

Shade 1 Height: 4"

Replacement Glass Item #(s): GLS-004700