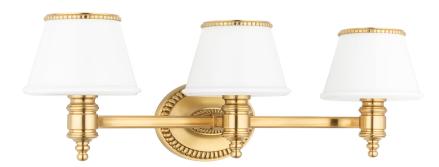

# RICHMOND

4943-FB

The early electric period, when fixtures showed close kinship to the gas lamps they replaced, coincided with a revival of the architecture that predated the American Revolution. The dentil cornices that ring Richmond's shade tops evoke the trim-work of an 18th-century Virginia manor house, while the vented glass and strong metal tubing are a legacy of the fixture's gas lamp predecessors.