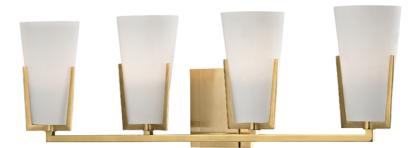

### 1804-AGB

#### AGED BRASS

Coastal Suitable Finish (EPM): No

### Shade

Shade 1: Glass

Shade 1 Finish: Acid Etched Shade 1 Top Width: 4" Shade 1 Bottom L/W: 0" / 2.5"

Shade 1 Height: 6.75"

Replacement Glass Item #(s): GLS-001801-T