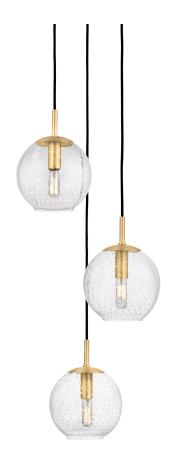

# **ROUSSEAU**

2033-AGB-CL

## **DIMENSIONS**

Height: 7.75"

Width/Diameter: 13.5" Minimum Height: 32" Maximum Height: 134.5" Canopy/Backplate: 11"

Hanging Type: 66" Fabric Covered Cord

Product Weight: 16lb

Canopy/Backplate Shape: Round Sloped Ceiling Compatible: No

#### Shade

Shade 1: Glass

Shade 1 Top Width: 7" Shade 1 Bottom L/W: 0" / 7"

Shade 1 Height: 6"

Replacement Glass Item #(s): GLS-002007-CL