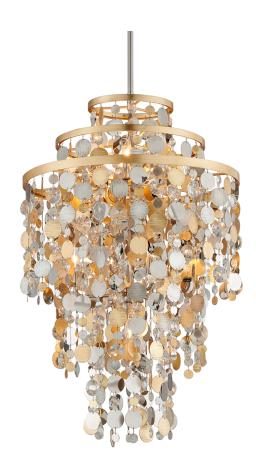

# **AMBROSIA**

215-47

# **DIMENSIONS**

Height: 37.5" Width/Diameter: 24" Minimum Height: 42.75" Maximum Height: 129.25" Canopy/Backplate: 5" Product Weight: 36.38lb

Canopy/Backplate Shape: Round Sloped Ceiling Compatible: No