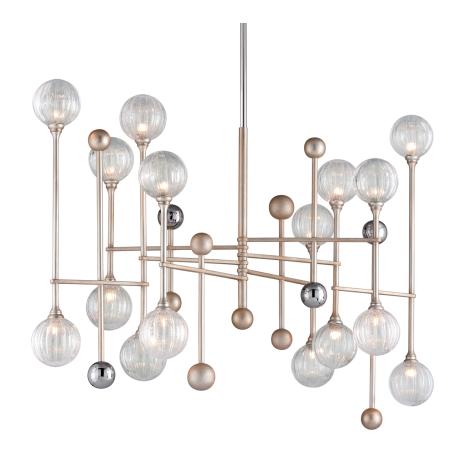

# **MAJORETTE**

241-016-SL/PC

#### SILVER LEAF W POLISHED CHROME

Coastal Suitable Finish (EPM): No

# **DIMENSIONS**

Height: 38.25"

Width/Diameter: 20.75"

Length: 50.25"

Minimum Height: 40.25" Maximum Height: 83" Canopy/Backplate: 7" Product Weight: 40.05lb

Canopy/Backplate Shape: Round Sloped Ceiling Compatible: No