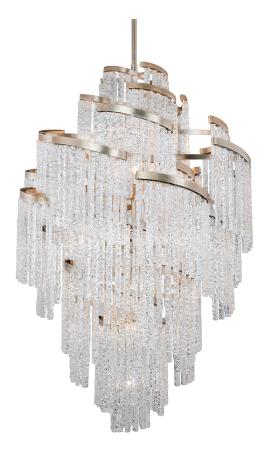

# MONT BLANC

## FINISHES

MODERN SILVER LEAF Coastal Suitable Finish (EPM): No

## DIMENSIONS

Height: 67.5" Width/Diameter: 44.5" Minimum Height: 73" Maximum Height: 157" Canopy/Backplate: 10" Product Weight: 332lb Canopy/Backplate Shape: Round Sloped Ceiling Compatible: No Living Finish: No Uplight Only: No