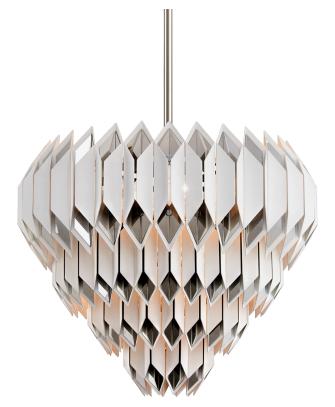

# HAIKU 254-413

A lighting fixture that has to be seen to be believed, Haiku sets a new standard for the word "presence." Seen from below and seen from the side, it's two different fixtures. Polished Stainless Steel accents layered within white albuminum diamonds increase the piece's glamour and intensify its oblique light diffusion.

### FINISHES

WHITE w/ POMPEII SILVER Coastal Suitable Finish (EPM): No

## DIMENSIONS

Height: 32" Width/Diameter: 33.75" Minimum Height: 30.75" Maximum Height: 80.25" Canopy/Backplate: 8" Hanging Type: 1-6" / 2-12" / 1-18" Stems Product Weight: 70.55lb Canopy/Backplate Shape: Round Sloped Ceiling Compatible: No Living Finish: No Uplight Only: No

## Shade

Shade 1: Stainless Steel Shade 1 Finish: White