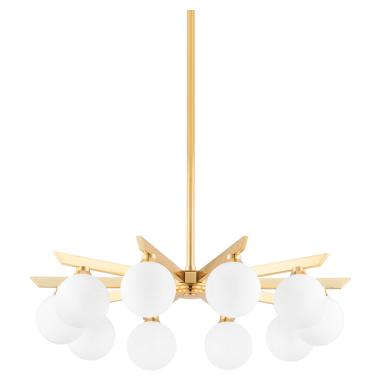

# **ASTRA**

402-10-VB

Astra is close to the ceiling and far from ordinary. Opal shiny glass globes suspend from arms of vintage brass. The arms extend evenly from a central focal point casting beautiful light in every direction. With its air of vintage Hollywood glam, this stylish semi flush and chandelier takes centerstage in any space.

### **DIMENSIONS**

Height: 7.5"
Width/Diameter: 30"
Minimum Height: 14.5"
Maximum Height: 56.5"

Canopy/Backplate: 6" Product Weight: 16.7lb

Canopy/Backplate Shape: Round Sloped Ceiling Compatible: No

Living Finish: No Uplight Only: No

#### Shade

Shade 1: Glass

Shade 1 Finish: Opal Glossy Shade 1 Top Width: 8.5" Shade 1 Bottom L/W: 0" / 8.5"