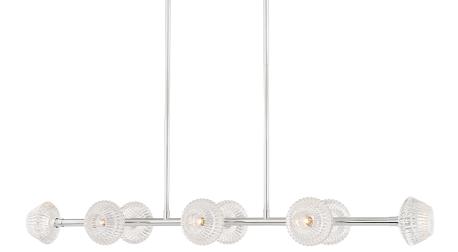

# FINISHES

POLISHED NICKEL Coastal Suitable Finish (EPM): No

## DIMENSIONS

Height: 10.5" Width/Diameter: 54.5" Minimum Height: 13.5" Maximum Height: 67.5" Hanging Type: 1-3" / 1-6" / 1-12" / 2-18" Stems Product Weight: 40.7lb Extension: 13" Canopy/Backplate Shape: Rectangle Sloped Ceiling Compatible: No Living Finish: No Uplight Only: No

### Shade

Shade 1: Glass Shade 1 Bottom L/W: 0" / 6" Shade 1 Height: 3.825" Replacement Glass Item #(s): GLS-006142

### Bulb 1

Bulb Included: No Socket: E12 Candelabra Base Max Wattage: 40 Bulb Quantity: 8 Bulb Included: No Wire Length: 120" Gem Box Required (2"x3"): No Dark Sky: No