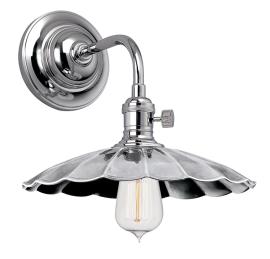

# HEIRLOOM 8000-PN-MS3

# FINISHES

POLISHED NICKEL Coastal Suitable Finish (EPM): No

# DIMENSIONS

Height: **8.5**" Width/Diameter: **10**" Canopy/Backplate: **5.5**" Product Weight: **3lb** Extension: **12**" Top to Center: **2.5**" Canopy/Backplate Shape: **Round** Sloped Ceiling Compatible: **No** Living Finish: **No** Uplight Only: **Yes** 

## Shade