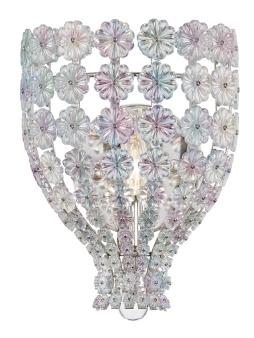

# FLORAL PARK

8201-PN

#### POLISHED NICKEL

Coastal Suitable Finish (EPM): No

# **DIMENSIONS**

Height: 11"

Width/Diameter: 7.5" Canopy/Backplate: 5" Product Weight: 2.86lb Extension: 5.75" Top to Center: 4.5"

Canopy/Backplate Shape: Round Sloped Ceiling Compatible: No

Living Finish: No Uplight Only: Yes

## Shade

Shade 1: Crystal Shade 1 Top Width: 0.47"

Shade 2: Crystal Shade 2 Top Width: 0.63"

ELECTRICAL