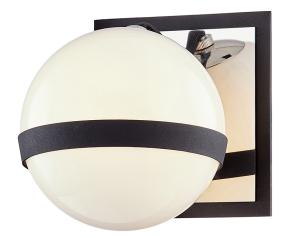

# CARBIDE BLK WITH POLISHED NICKEL ACCENTS

Coastal Suitable Finish (EPM): No

#### **DIMENSIONS**

Height: 5.5" Width/Diameter: 5.25" Extension: 6.25" Top to Center: 2.5"

Canopy/Backplate Shape: Square Sloped Ceiling Compatible: No

Living Finish: No Uplight Only: Yes

#### Shade

Shade 1: Glass

Shade 1 Finish: Opal Shiny Shade 1 Top Width: 5" Shade 1 Height: 5"