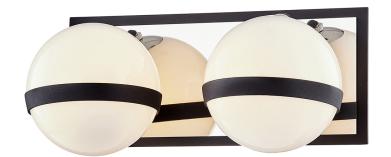

# **ACE**

# CARBIDE BLK WITH POLISHED NICKEL ACCENTS

Coastal Suitable Finish (EPM): No

#### **DIMENSIONS**

Height: 5.5"

Width/Diameter: 12.5" Product Weight: 5.06lb Extension: 6.25" Top to Center: 2.5"

Canopy/Backplate Shape: Rectangular

Sloped Ceiling Compatible: No

Living Finish: No Uplight Only: Yes

#### Shade

Shade 1: Glass

Shade 1 Finish: Opal Shiny Shade 1 Top Width: 5" Shade 1 Height: 5"