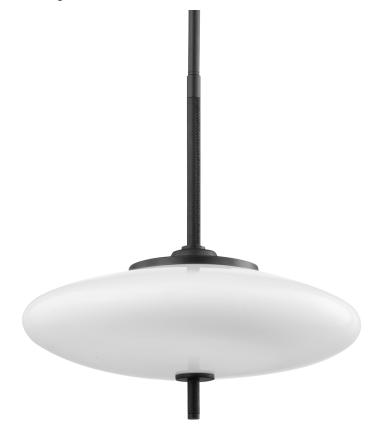

#### F7775-SBK

Inspired by current European design, Fallon has an unexpected touch of black leather at the cord. The opal matte glass shade and streamlined silhouette add an elegance to any space without distracting from the rest of the interior.

#### SATIN BLACK

Coastal Suitable Finish (EPM): No

#### Shade

Shade 1: Glass