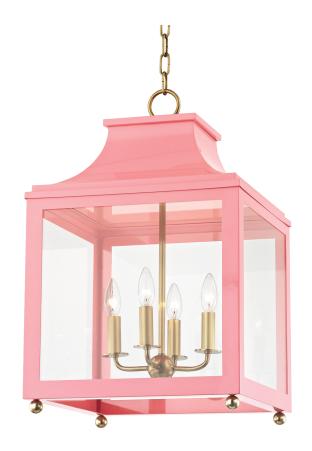

# **LEIGH**

#### H259704L-AGB/PK

# **FINISHES**

AGED BRASS w/ Pink

Coastal Suitable Finish (EPM): No

# **DIMENSIONS**

Height: 25"
Width/Diameter: 16"
Minimum Height: 26.5"
Maximum Height: 79"
Canopy/Backplate: 6"
Hanging Type: 54" Chain
Product Weight: 42lb

Canopy/Backplate Shape: Round Sloped Ceiling Compatible: No

#### Shade

Shade 1: Glass

Shade 1 Top Width: 15.25" Shade 1 Bottom L/W: 0" / 15.25"

Shade 1 Height: 14.25"

Replacement Glass Item #(s): GLS-H259704-L

# Bulb 1

Bulb Included: No

Socket: E12 Candelabra Base

Bulb Type: B11 Max Wattage: 60 Bulb Quantity: 4 Bulb Included: No Wire Length: 120"

Gem Box Required (2"x3"): No

Dark Sky: No