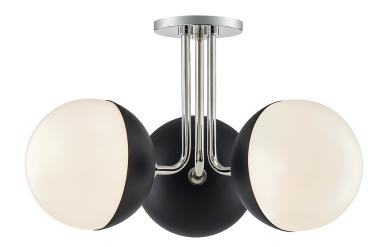

# RENEE

### H344603-PN/BK

# **FINISHES**

POLISHED NICKEL w/ Dusk Black Coastal Suitable Finish (EPM): No

# **DIMENSIONS**

Height: 11"

Width/Diameter: 19.75"
Canopy/Backplate: 4.75"
Product Weight: 7.7lb
Top to Center: 2.375"
Canopy/Backplate Shape: Round

Canopy/Backplate Shape: Round Sloped Ceiling Compatible: No

#### Shade

Shade 1: Glass

Shade 1 Top Width: 6.75" Shade 1 Bottom L/W: 0" / 6.75"

Replacement Glass Item #(s): GLS-H344101

## Bulb 1

Bulb Included: No

Socket: E26 Medium Base

Bulb Type: B11 Max Wattage: 60 Bulb Quantity: 3 Bulb Included: No Wire Length: 7"

Gem Box Required (2"x3"): No

Dark Sky: No