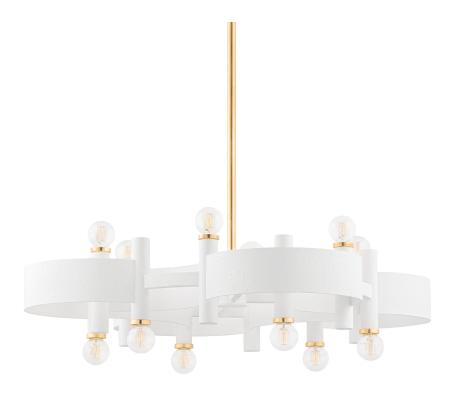

# **MADDIE**

## H379812-GL/WH

## GOLD LEAF w/ WHITE

Coastal Suitable Finish (EPM): No

# **DIMENSIONS**

Height: 9.75"
Width/Diameter: 30.5"
Minimum Height: 13.25"
Maximum Height: 64.25"
Canopy/Backplate: 6"
Product Weight: 15lb

Canopy/Backplate Shape: Round Sloped Ceiling Compatible: No

Living Finish: No Uplight Only: No

## Bulb 1

Bulb Included: No

Socket: E12 Candelabra Base

Max Wattage: 60 Bulb Quantity: 12 Bulb Included: No Wire Length: 120"

Gem Box Required (2"x3"): No

Dark Sky: No