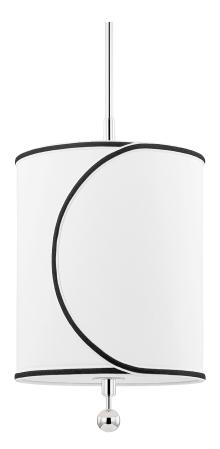

# **ZARA**H381701S-PN

## **FINISHES**

#### POLISHED NICKEL

Coastal Suitable Finish (EPM): No

# **DIMENSIONS**

Height: 18.75" Width/Diameter: 11.5" Minimum Height: 22.5" Maximum Height: 58.5" Canopy/Backplate: 4.75"

Hanging Type: 1-3" / 1-6" / 1-12" / 1-18" Stems

Product Weight: 6lb

Canopy/Backplate Shape: Round Sloped Ceiling Compatible: No

#### Shade

Shade 1: Linen

Shade 1 Top Width: 11.5" Shade 1 Height: 13.75"