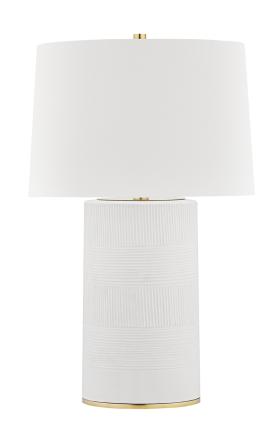

## AGED BRASS w/ WHITE

Coastal Suitable Finish (EPM): No

## **DIMENSIONS**

Height: 26"
Width/Diameter: 16"
Canopy/Backplate: 8"
Product Weight: 10.56lb
Sloped Ceiling Compatible: No

Living Finish: No Uplight Only: No

## Shade

Shade 1: Linen

Shade 1 Top Width: 14.5" Shade 1 Bottom L/W: 0" / 16"

Shade 1 Height: 10" Shade 2: Linen

Shade 2 Top Width: 13" Shade 2 Bottom L/W: 0" / 13"

Replacement Glass Item #(s): SHD-0L1376