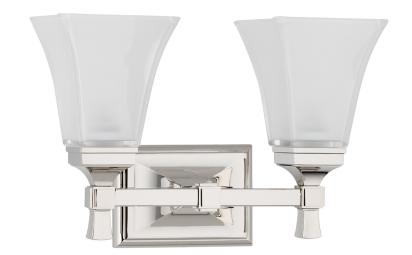

# **KIRKLAND**

1172-PN

#### POLISHED NICKEL

Coastal Suitable Finish (EPM): No

#### **DIMENSIONS**

Height: 9.75" Width/Diameter: 15" Product Weight: 7lb Extension: 6.25" Top to Center: 7.75"

Canopy/Backplate Shape: Rectangle Sloped Ceiling Compatible: No

Living Finish: No Uplight Only: No

#### Shade

Shade 1: Glass

Shade 1 Finish: Clear Etched Shade 1 Top Width: 1.75" Shade 1 Bottom L/W: 0" / 4.5"

Shade 1 Height: 5.5"

Replacement Glass Item #(s): GLS-001171