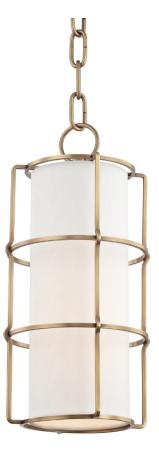

# **SOVEREIGN** 1510-AGB

**FINISHES** 

AGED BRASS Coastal Suitable Finish (EPM): No

## DIMENSIONS

Height: 14.25" Width/Diameter: 7" Minimum Height: 16" Maximum Height: 68" Canopy/Backplate: 6" Hanging Type: 54" Chain Product Weight: 4lb Canopy/Backplate Shape: Round Sloped Ceiling Compatible: No Living Finish: No Uplight Only: No

#### Shade

Shade 1: Linen Shade 1 Top Width: 4.5" Shade 1 Bottom L/W: 0" / 4.5" Shade 1 Height: 11.75" Replacement Glass Item #(s): SHD-001500