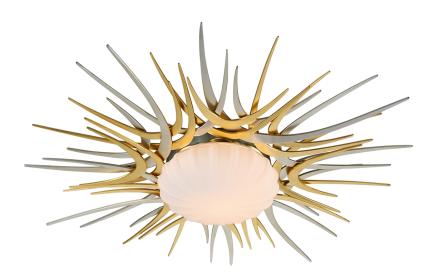

# **HELIOS**

#### 224-32-GL/SL

# **GOLD AND SILVER LEAF**

Coastal Suitable Finish (EPM): No

# **DIMENSIONS**

Height: 6.25" Width/Diameter: 38" Product Weight: 18.7lb Sloped Ceiling Compatible: No

Living Finish: No Uplight Only: No