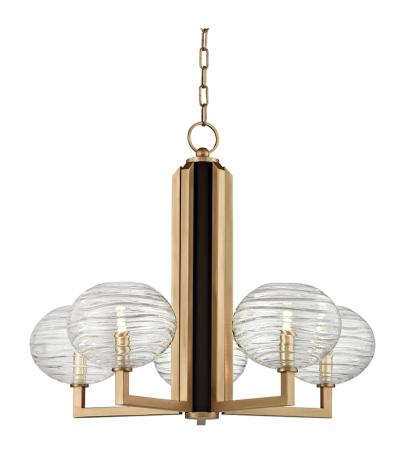

# **BRETON**

2415-AGB

#### AGED BRASS

Coastal Suitable Finish (EPM): No

## **DIMENSIONS**

Height: 25"
Width/Diameter: 30"
Minimum Height: 28"
Maximum Height: 82"
Canopy/Backplate: 6"
Hanging Type: 54" Chain
Product Weight: 25lb

Canopy/Backplate Shape: Round Sloped Ceiling Compatible: No

#### Shade

Shade 1: Glass

Shade 1 Finish: Glossy Shade 1 Top Width: 1.1" Shade 1 Bottom L/W: 0" / 3.55"

Shade 1 Height: 6.5"

Replacement Glass Item #(s): GLS-002400

# Bulb 1

Bulb Included: No Socket: G9 Max Wattage: 4 Bulb Quantity: 5 Bulb Included: No Wire Length: 120"

Gem Box Required (2"x3"): No

Dark Sky: No