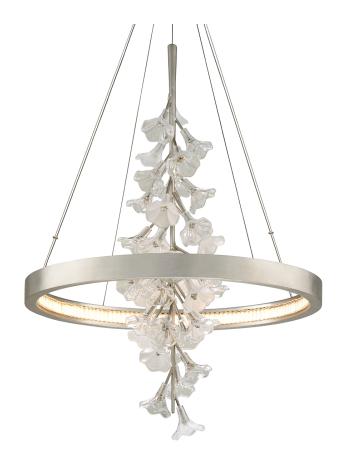

# **JASMINE**

269-71-SL

#### SILVER LEAF

Coastal Suitable Finish (EPM): No

# **DIMENSIONS**

Height: 38.5" Width/Diameter: 28" Minimum Height: 42.5" Maximum Height: 150" Canopy/Backplate: 9" Product Weight: 43.76lb

Canopy/Backplate Shape: Round Sloped Ceiling Compatible: No

Living Finish: No Uplight Only: No