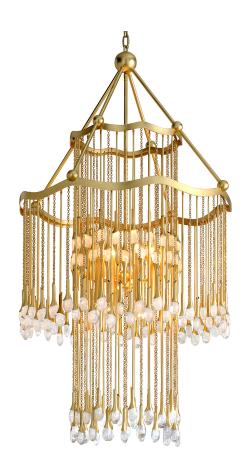

# **KIARA**

## 286-012-GL

## **FINISHES**

## **GOLD LEAF**

Coastal Suitable Finish (EPM): No

# **DIMENSIONS**

Height: 55"
Width/Diameter: 30"
Minimum Height: 58.25"
Maximum Height: 128.5"
Canopy/Backplate: 8"
Product Weight: 60.78lb

Canopy/Backplate Shape: Round Sloped Ceiling Compatible: No

Living Finish: No Uplight Only: No