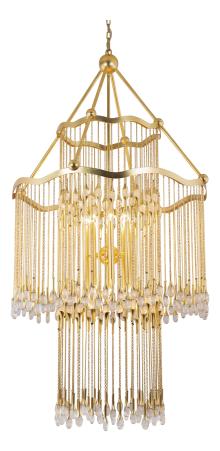

# KIARA 286-716-GL

## FINISHES

GOLD LEAF Coastal Suitable Finish (EPM): No

#### DIMENSIONS

Height: 73.75" Width/Diameter: 40" Minimum Height: 77" Maximum Height: 146" Canopy/Backplate: 10" Product Weight: 90.5lb Canopy/Backplate Shape: Round Sloped Ceiling Compatible: No Living Finish: No Uplight Only: No