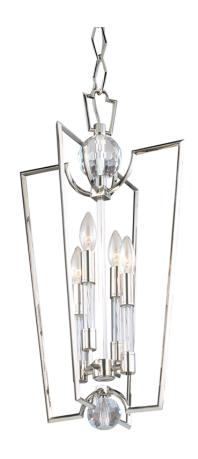

# **WATERLOO**

3013-PN

#### POLISHED NICKEL

Coastal Suitable Finish (EPM): No

### **DIMENSIONS**

Height: 25.75"
Width/Diameter: 13"
Minimum Height: 30"
Maximum Height: 80.75"
Canopy/Backplate: 6"
Hanging Type: 54" Chain
Product Weight: 20lb

Canopy/Backplate Shape: Round Sloped Ceiling Compatible: Yes