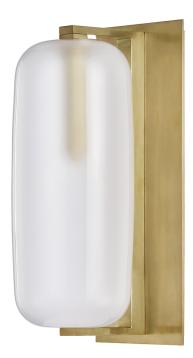

# PEBBLE 3471-AGB

# FINISHES

AGED BRASS Coastal Suitable Finish (EPM): No

## DIMENSIONS

Height: 15.75" Width/Diameter: 6" Canopy/Backplate: 6" Product Weight: 8.36lb Extension: 8.25" Top to Center: 7.75" Canopy/Backplate Shape: Rectangle Sloped Ceiling Compatible: No Living Finish: No Uplight Only: Yes

### Shade

Shade 1: Glass Shade 1 Finish: Clear Outside, Etched Inside Shade 1 Top Width: 6" Shade 1 Bottom L/W: 0" / 6" Shade 1 Height: 13.75"