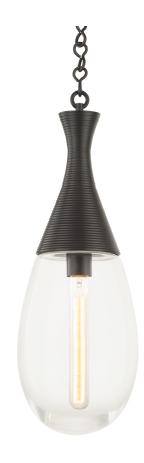

# SOUTHOLD 3938-BBR

# FINISHES

BLACK BRONZE Coastal Suitable Finish (EPM): No

## DIMENSIONS

Height: 21.25" Width/Diameter: 7.5" Minimum Height: 25.75" Maximum Height: 79.75" Canopy/Backplate: 4.75" Product Weight: 6.6lb Canopy/Backplate Shape: Round Sloped Ceiling Compatible: No Living Finish: No Uplight Only: No

#### Shade

Shade 1: Glass Shade 1 Top Width: 7.5" Shade 1 Height: 11.75" Replacement Glass Item #(s): GLS-003938