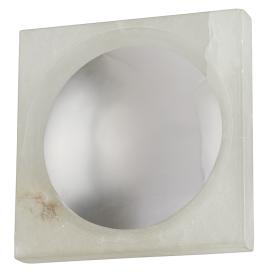

# 

416-09-BN

Mixing materials and playing with shapes, Hamel places a metal disc shade in front of a natural stone backplate. An LED behind the shade backlights the Vintage Brass or Burnished Nickel finish and flows through to illuminate the alabaster with a soft glow. Available as  $\varepsilon$  sconce or a flush mount in two different sizes.

### FINISHES

BURNISHED NICKEL

Coastal Suitable Finish (EPM): No