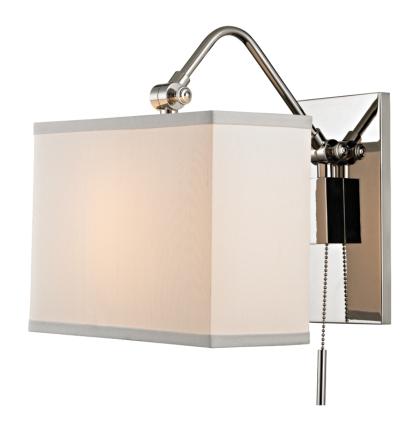

# **LEYDEN**

5421-PN

# **DIMENSIONS**

Height: 13.5" Width/Diameter: 9" Product Weight: 4lb Extension: 9" Top to Center: 9.25"

Canopy/Backplate Shape: Rectangle Sloped Ceiling Compatible: No

Living Finish: No Uplight Only: No

#### Shade

Shade 1: Silk

Shade 1 Top Length: 9" Shade 1 Top Width: 4" Shade 1 Bottom L/W: 9" / 4"

Shade 1 Height: 7"

Replacement Glass Item #(s): SHD-005421