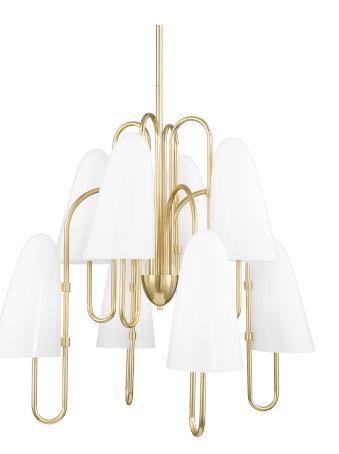

## FINISHES

AGED BRASS Coastal Suitable Finish (EPM): No

## DIMENSIONS

Height: 28.25" Width/Diameter: 31.5" Minimum Height: 32.5" Maximum Height: 71.5" Hanging Type: 1-3" / 1-6" / 1-12" / 2-18" Stems Product Weight: 30lb Canopy/Backplate Shape: Round Sloped Ceiling Compatible: No Living Finish: No Uplight Only: No

#### Shade

Shade 1: Glass Shade 1 Finish: Opal Shiny Shade 1 Bottom L/W: 0" / 6.3" Shade 1 Height: 11.8" Replacement Glass Item #(s): GLS-007171