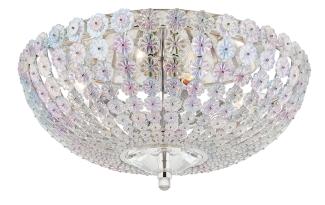

# FLORAL PARK

8217-PN

## DIMENSIONS

Height: 7.75" Width/Diameter: 16.5" Canopy/Backplate: 13" Product Weight: 8.8lb Canopy/Backplate Shape: Round Sloped Ceiling Compatible: No Living Finish: No Uplight Only: No

### Shade

Shade 1: Crystal Shade 1 Top Width: 0.47" Shade 2: Crystal Shade 2 Top Width: 0.63"