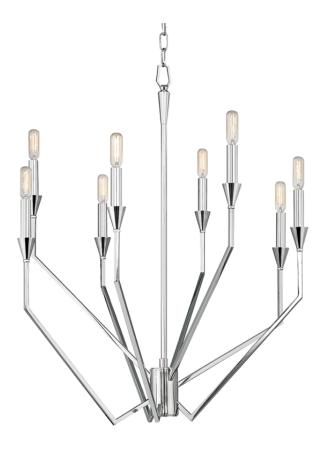

# ARCHIE 8508-PN

## FINISHES

POLISHED NICKEL Coastal Suitable Finish (EPM): No

## DIMENSIONS

Height: 31.5" Width/Diameter: 25.25" Minimum Height: 33.5" Maximum Height: 90" Canopy/Backplate: 6" Hanging Type: 54" Chain Product Weight: 10lb Canopy/Backplate Shape: Round Sloped Ceiling Compatible: Yes Living Finish: No Uplight Only: No

## ELECTRICAL

Bulb 1 Bulb Included: No Socket: E12 Candelabra Base Bulb Type: T8-3 Max Wattage: 40 Bulb Quantity: 8 Bulb Included: No Wire Length: 120" Cord Type: SPT-1 SILVER W/ TINNED GROUND WIRE Gem Box Required (2"x3"): No Dark Sky: No