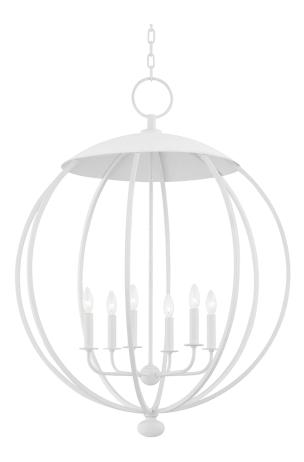

# WESLEY 9132-WP

## FINISHES

WHITE PLASTER Coastal Suitable Finish (EPM): No

### DIMENSIONS

Height: 41.5" Width/Diameter: 32" Minimum Height: 45.75" Maximum Height: 97.75" Canopy/Backplate: 6.25" Product Weight: 20lb Canopy/Backplate Shape: Round Sloped Ceiling Compatible: No Living Finish: No Uplight Only: No